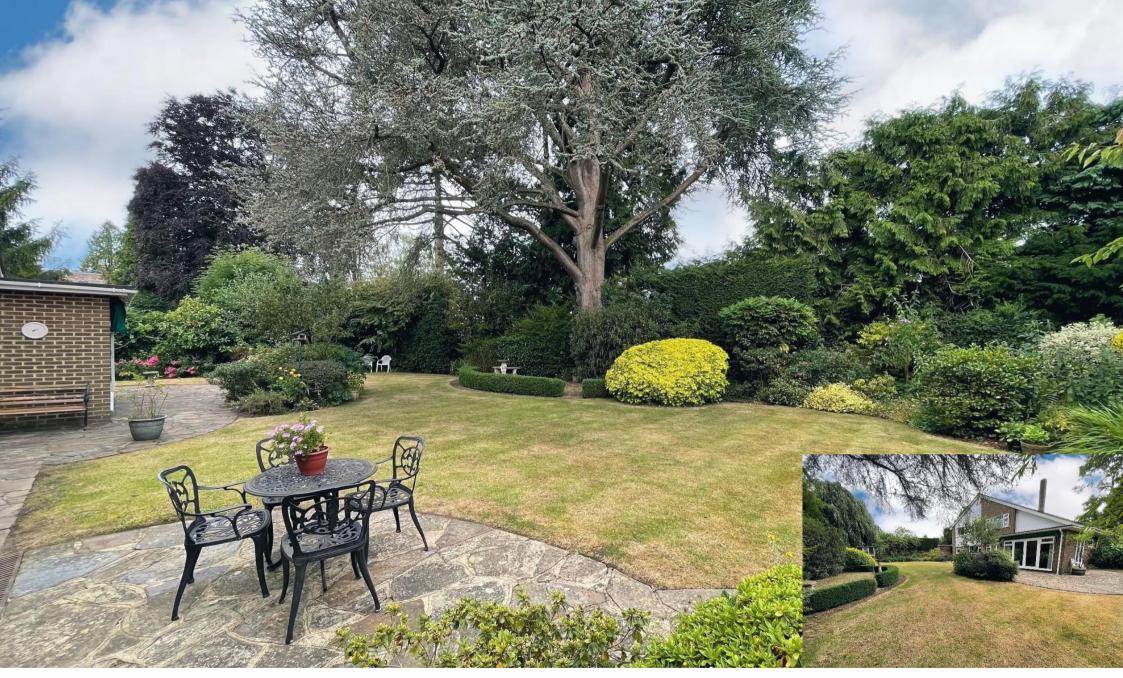

Outside, there is a small garden area to the front with a large driveway and an integral double garage. To the rear there is a mature level and well maintained secluded garden and the property offers excellent potential to extend. The property has gas radiator central heating, PVCu double glazing and is offered for sale with no onward chain.