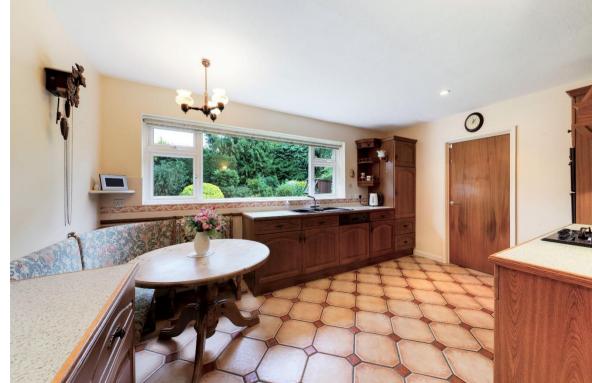

This spacious property includes an entrance lobby, cloakroom, large reception hall, a triple aspect drawing room, dining room, study, kitchen/breakfast room and utility. On the first floor a large landing give access to a master bedroom with en-suite shower room, 3 further bedrooms and a family bathroom.