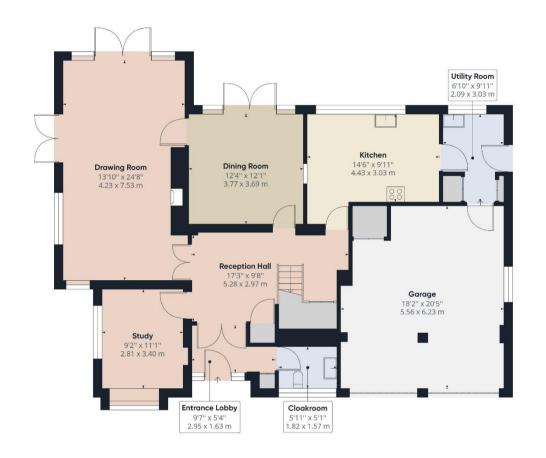

## 11 GREENWAYS, WALTON ON THE HILL, KT20 7QE

3 RECEPPTION ROOMS

KITCHEN BR

KITCHEN BREAKFAST ROOM

BATHROOM & SHOWER ROOM

APROX. 2413.06 FT<sup>2</sup> | 224.18 M<sup>2</sup>

A well presented detached family house situated in a highly sought after cul-de-sac location off of a private road on the outskirts of the village.

This spacious property includes an entrance lobby, cloakroom, large reception hall, a triple aspect drawing room, dining room, study, kitchen/breakfast room and utility. On the first floor a large landing give access to a master bedroom with en-suite shower room, 3 further bedrooms and a family bathroom.

ASKING PRICE: £1,350,000

Floor 1

Ground Floor

WALTON ON THE HILL 61 Walton Street, Walton-on-the-Hill, Surrey KT20 7RZ 01737 814877