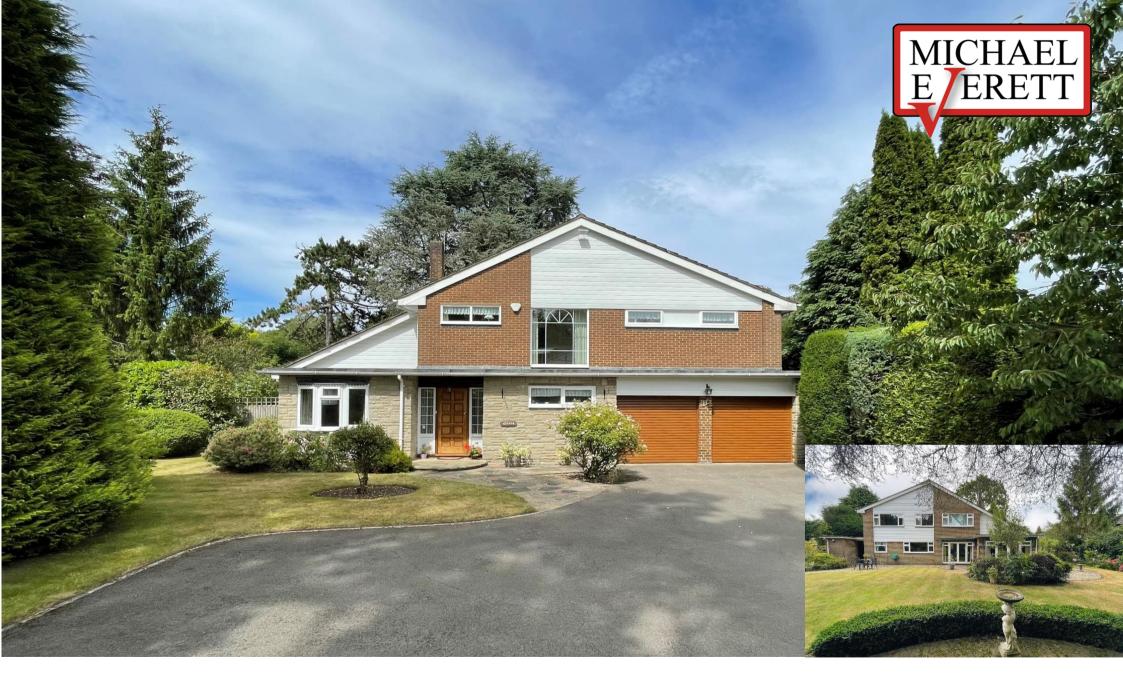

## 11 GREENWAYS, WALTON ON THE HILL, KT20 7QE

3 RECEPPTION ROOMS

KITCHEN BR

KITCHEN BREAKFAST ROOM

BATHROOM & SHOWER ROOM

APROX. 2413.06 FT<sup>2</sup> | 224.18 M<sup>2</sup>

A well presented detached family house situated in a highly sought after cul-de-sac location off of a private road on the outskirts of the village.

This spacious property includes an entrance lobby, cloakroom, large reception hall, a triple aspect drawing room, dining room, study, kitchen/breakfast room and utility. On the first floor a large landing give access to a master bedroom with en-suite shower room, 3 further bedrooms and a family bathroom.

Outside, there is a small garden area to the front with a large driveway and an integral double garage. To the rear there is a mature level and well maintained secluded garden and the property offers excellent potential to extend. The property has gas radiator central heating, PVCu double glazing and is offered for sale with no onward chain.