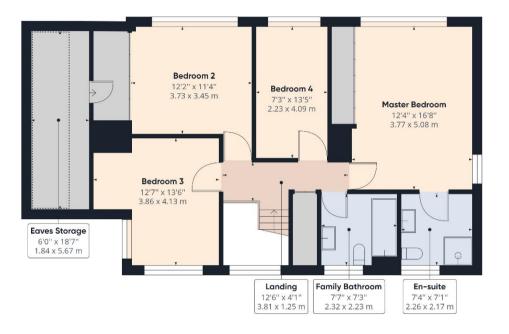

## 11 GREENWAYS, WALTON ON THE HILL, KT20 7QE

3 RECEPPTION ROOMS

KITCHEN BR

KITCHEN BREAKFAST ROOM

BATHROOM & SHOWER ROOM

APROX. 2413.06 FT<sup>2</sup> | 224.18 M<sup>2</sup>

A well presented detached family house situated in a highly sought after cul-de-sac location off of a private road on the outskirts of the village.

This spacious property includes an entrance lobby, cloakroom, large reception hall, a triple aspect drawing room, dining room, study, kitchen/breakfast room and utility. On the first floor a large landing give access to a master bedroom with en-suite shower room, 3 further bedrooms and a family bathroom.